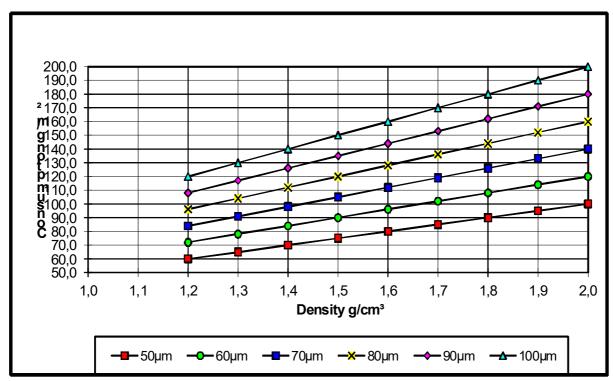

## **Consumption Powder Coating**

According to simplified calculation formula: consumption  $g/m^2 = density x$  film thickness

Diagram

## Tabular representation

|                  | Consumption g/m <sup>2</sup> with film thickness of |       |       |       |       |       |
|------------------|-----------------------------------------------------|-------|-------|-------|-------|-------|
| Density<br>g/cm³ | 50µm                                                | 60µm  | 70µm  | 80µm  | 90µm  | 100µm |
| 1,2              | 60,0                                                | 72,0  | 84,0  | 96,0  | 108,0 | 120,0 |
| 1,3              | 65,0                                                | 78,0  | 91,0  | 104,0 | 117,0 | 130,0 |
| 1,4              | 70,0                                                | 84,0  | 98,0  | 112,0 | 126,0 | 140,0 |
| 1,5              | 75,0                                                | 90,0  | 105,0 | 120,0 | 135,0 | 150,0 |
| 1,6              | 80,0                                                | 96,0  | 112,0 | 128,0 | 144,0 | 160,0 |
| 1,7              | 85,0                                                | 102,0 | 119,0 | 136,0 | 153,0 | 170,0 |
| 1,8              | 90,0                                                | 108,0 | 126,0 | 144,0 | 162,0 | 180,0 |
| 1,9              | 95,0                                                | 114,0 | 133,0 | 152,0 | 171,0 | 190,0 |
| 2,0              | 100,0                                               | 120,0 | 140,0 | 160,0 | 180,0 | 200,0 |